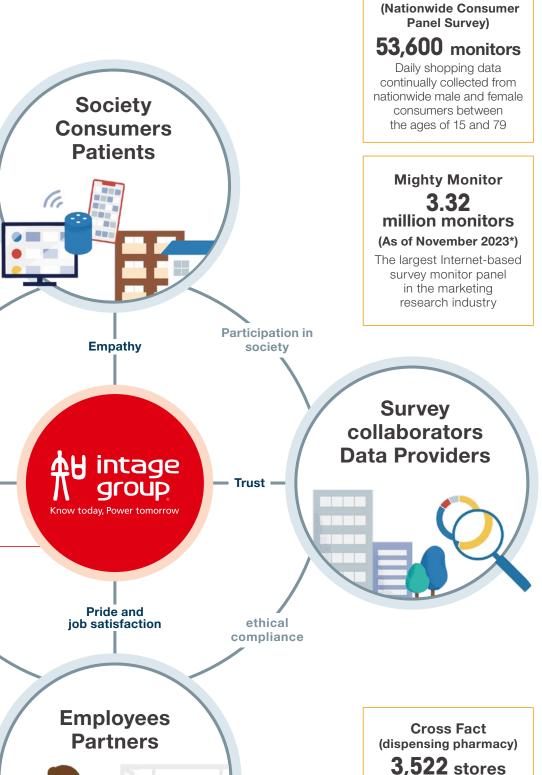

SRI+® (Nationwide Retail Store

Panel Survey) **6,000** stores

Retail store sales data collected from supermarkets and other retail stores across Japan

**CODE** members 3.08 million (As of June 2023)

App to collect consumer data through receipts

i-SSP® (INTAGE Single Source Panel)

**30,000** monitors

Data collected on media contact and purchasing behavior under a cross-media environment

### Smart TV viewing data 4.49 million television sets

Smart TV viewing log data collected from Internetconnected televisions

(As of November 2023)

**SCI®** 

Research database of social insurance and out-of-hospital dispensing pharmacy health insurance claims

## Dr. Panel **60,000** doctors

Membership base made up exclusively of physicians whose main purpose is to cooperate with market research

<sup>\*</sup> Number of monitors that participated in research or updated their profile data within the last year